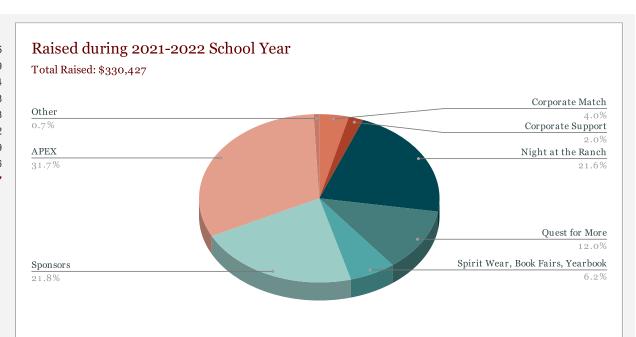

#### DEL SUR EDUCATIONAL FOUNDATION

| RAISED                                                                                                         |
|----------------------------------------------------------------------------------------------------------------|
| \$<br>13,135                                                                                                   |
| \$<br>6,499                                                                                                    |
| \$<br>71,324                                                                                                   |
| \$<br>39,758                                                                                                   |
| \$<br>20,463                                                                                                   |
| \$<br>72,152                                                                                                   |
| \$<br>104,629                                                                                                  |
| \$<br>2,466                                                                                                    |
| \$<br>330,427                                                                                                  |
| \$<br>\$<br>\$<br>\$<br>\$<br>\$<br>\$<br>\$<br>\$<br>\$<br>\$<br>\$<br>\$<br>\$<br>\$<br>\$<br>\$<br>\$<br>\$ |

|                                                | TOTAL        |
|------------------------------------------------|--------------|
| Revenue                                        |              |
| APEX Fun Run Fundraiser                        | 159,443.54   |
| Bank Account Interest Income                   | 2,466.48     |
| Corporate Matching                             | 13,169.58    |
| Corporate Support                              |              |
| Amazon Smile                                   | 1,137.56     |
| Box Top Revenue                                | 16.10        |
| Dine-outs                                      | 3,491.62     |
| Ralphs (Kroger) give back                      | 1,853.63     |
| Total Corporate Support                        | 6,498.91     |
| Night at the Ranch Fundraiser                  |              |
| Donations                                      | 200.00       |
| Drink & Raffle Tickets                         | 5,872.29     |
| Live Auction Sales                             | 10,900.00    |
| Purchases (Teacher Time / 5th Grade Front Row) | 15,140.00    |
| Reserved Parking Spot Purchase                 | 29,336.85    |
| Silent Auction Sales (incl Class Baskets)      | 37,129.00    |
| Ticket Sales                                   | 14,760.00    |
| Total Night at the Ranch Fundraiser            | 113,338.14   |
| Quest for More Annual Ask Fundraiser           | 39,045.00    |
| Quest for More Bingo                           | 3,132.60     |
| Sales                                          |              |
| College Tshirt Sales                           | 14.26        |
| DSE Merch                                      | 4,120.30     |
| DSE Merch - Back-to-School Picnic              | 2,922.11     |
| Total DSE Merch                                | 7,042.41     |
| Fall Book Fair                                 | 4,006.52     |
| Spring Book Fair                               | 5,193.65     |
| Yard Signs                                     | 518.00       |
| Yearbook                                       | 8,585.83     |
| Total Sales                                    | 25,360.67    |
| Sponsor                                        | 74,500.00    |
| Unapplied Cash Payment Income                  | 0.00         |
| Total Revenue                                  | \$436,954.92 |
| Cost of Goods Sold                             |              |
| Cost of Goods Sold                             |              |
| APEX Fun Run Fundraiser COGS                   | 54,814.73    |
| Benevity Fees COGS                             | 34.85        |
| 20.00. y 1 000 00 00                           | 04.00        |