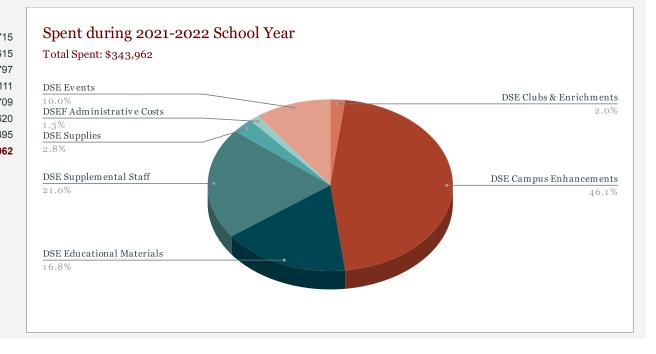

| SPENT                                  |
|----------------------------------------|
| \$<br>6,71                             |
| \$<br>158,61                           |
| \$<br>57,79                            |
| \$<br>72,1                             |
| \$<br>9,70                             |
| \$<br>4,62                             |
| \$<br>34,39                            |
| \$<br>343,96                           |
| \$<br>\$<br>\$<br>\$<br>\$<br>\$<br>\$ |

| DSE March COGS         4,885.97           Night at the Ranch Fundraiser COGS         38,206.29           Reserved Parking Spot COGS         1,207.85           Stipp Fees COGS         2,442.57           Total Night at the Ranch Fundraiser COGS         4,201.403           PayPal Fees COGS         4,201.403           PayPal Fees COGS         4,27.70           Ouest for More Fundraiser COGS         1,747.20           Bingo COGS         1,747.20           Total Night at the Ranch COGS         1,747.20           Sponsor COGS         2,347.74           Yearbook COGS         1,152           Total Cost of Goods Sold         106,528.20           GROSS PROFIT         \$330,428.72           Expenditures         106,528.20           Clubs & Enrichments         3,872.44           Running Club         2,855.03           Social Emotional Learning         187.79           Total Clubs & Enrichments         6,718.26           Copy Room Update         313.71           Library Books         6,50.03           Optime Repairs & Maintenance         10,340.00           Preschool Light Boxes         710.67           Smart Boards         132.944.54           Total Clubs & Enthancements                                      |                                          | TOTAL        |
|---------------------------------------------------------------------------------------------------------------------------------------------------------------------------------------------------------------------------------------------------------------------------------------------------------------------------------------------------------------------------------------------------------------------------------------------------------------------------------------------------------------------------------------------------------------------------------------------------------------------------------------------------------------------------------------------------------------------------------------------------------------------------------------------------------------------------------------------------------------------------------------------------------------------------------------------------------------------------------------------------------------------------------------------------------------------------------------------------------------------------------------------------------------------------------------------------------------------------------------------------------------|------------------------------------------|--------------|
| Reserved Parking Spot COGS         157.32           Stripe Fees COGS         1,207.85           Teacher Time COGS         2442.57           Total Night at the Ranch Fundraiser COGS         42,014.03           PayPal Fees COGS         672.16           Quest for More Fundraiser COGS         1,747.20           Sponsor COGS         2,347.74           Yearbook COGS         1,747.20           Sponsor COGS         2,347.74           Yearbook COGS         11.52           Total Cost of Goods Sold         106,528.20           GROSS PROFIT         \$330,428.72           Expenditures         \$304,287.24           Running Club         3,872.44           Running Club         3,872.44           Social Emotional Learning         1187.29           Total Clubs & Enrichments         6,715.26           DSE Campus Enhancements         6,715.26           DSE Campus Enhancements         10,991.90           Other Repairs & Maintenance         13,540.00           Painting Enhancements         50.00           Preschool Light Boxes         710.67           Smart Boards         13,2944.54           Total Clubs E Campus Enhancements         50.00           Other Repairs & Maintenance                                        | DSE Merch COGS                           | 4,885.97     |
| Stripe Fees COGS1.207.85Teacher Time COGS2.442.57Total Night at the Ranch Fundraiser COGS42.014.03PayPal Fees COGS672.16Quest for More Fundraiser COGS1.747.20Bingo COGS1.747.20Sponsor COGS2.247.74Yearbook COGS1.152Total Cost of Goods Sold106.528.20GROSS PROFIT\$30.426.72Expenditures\$106.528.20Clubs & Enrichments3.872.44Running Club3.872.44Running Club2.845.73DSE Campus Enhancements6.715.26Copy Room Update313.71Libray Books64.50MP Rojector10.991.90Other Repairs & Maintenance50.00Preschool Light Boxes710.67Smart Boxeds31.32.944.54Total DSE Campus Enhancements50.00Preschool Light Boxes710.67Smart Boxeds31.371Libray Books64.50MPR Projector10.391.90Other Repairs & Maintenance13.540.00Prainting Enhancements50.00Preschool Light Boxes710.67Smart Boards13.294.54Total DSE Campus Enhancements50.00Preschool Light Boxes710.67Smart Boards13.370Libray Guild2.461.33Accelerated Reader10.340.70Generation Genius1.337.00Library Guild2.461.33Math Genius Squad6.770.01Library Guild2.461.33<                                                                                                                                                                                                                                       | Night at the Ranch Fundraiser COGS       | 38,206.29    |
| Teacher Time COGS         2,442.57           Total Night at the Ranch Fundralser COGS         42,014.03           PayPal Fees COGS         672.16           Outest for More Fundralser COGS         1,747.20           Bingo COGS         1,747.20           Sponsor COGS         2,347.74           Yearbook COGS         2,347.74           Yearbook COGS         1,065,228.20           Total Cost of Goods Sold         1065,228.20           GROSS PROFIT         \$330,426.72           Expenditures         1           Clubs & Enrichments         3,872.44           Running Club         2,655.03           Social Emotional Learning         187.79           Total Clubs & Enrichments         6,715.26           DSE Campus Enhancements         6,715.26           Copy Room Update         313.71           Library Books         64.50           MPR Projector         10,991.90           Other Repairs & Maintenance         313.640.00           Painting Enhancements         50.00           Preschool Light Boxes         710.67           Smart Boards         132.944.54           Total Clubs E Campus Enhancements         50.00           Preschool Light Boxes         710.67 <td>Reserved Parking Spot COGS</td> <td>157.32</td> | Reserved Parking Spot COGS               | 157.32       |
| Total Night at the Banch Fundraiser COGS         42,014.03           PayPal Fees COGS         672.16           Quest for More Fundraiser COGS         1,747.20           Total Quest for More Fundraiser COGS         1,747.20           Sponsor COGS         2,347.74           Yearbook COGS         1,1747.20           Sponsor COGS         2,347.74           Yearbook COGS         1,1747.20           Sponsor COGS         2,347.74           Yearbook COGS         11.52           Total Cost of Goods Sold         106,528.20           GROSS PROFIT         \$330,426.72           Expenditures         2           Clubs & Enrichments         3.872.44           Running Club         2,655.03           Social Emotional Learning         187.79           Total Clubs & Enrichments         6,715.26           DSE Campus Enhancements         6,919.90           Other Repairs & Maintenance         13,540.00           Preschool Light Boxes         771.067           Smart Boards         132,944.54           Total OSE Campus Enhancements         50.00           Other Repairs & Maintenance         13,37.00           Preschool Light Boxes         7710.67           Smart Boards         132                                       | •                                        | 1,207.85     |
| PayPal Fees COGS         672.16           Quest for More Fundraiser COGS         1,747.20           Total Quest for More Fundraiser COGS         1,747.20           Sponsor COGS         2,347.74           Yearbook COGS         2,347.74           Yearbook COGS         2,347.74           Yearbook COGS         11.52           Total Cost of Goods Sold         106,528.20           GROSS PROFIT         \$330,426.72           Expenditures         \$300,426.72           Clubs & Enrichments         \$300,426.72           Garden Club         3,872.44           Running Club         2,655.03           Social Emotional Learning         1167.79           Total Clubs & Enrichments         6,715.26           DSE Campus Enhancements         6,715.26           DSE Campus Enhancements         64.50           MPR Projector         10,919.00           Other Repairs & Maintenance         13,540.00           Pireschool Light Boxes         710.67           Smart Boards         132,944.54           Total DSE Campus Enhancements         158,615.32           DSE E ducational Materials         10.297.00           Preschool Light Boxes         710.67           Smart Boards         13,37.0                                     | Teacher Time COGS                        | 2,442.57     |
| Quest for More Fundraiser COGS         1,747.20           Total Quest for More Fundraiser COGS         1,747.20           Sponsor COGS         2,347.74           Yearbook COGS         2,347.74           Yearbook COGS         2,347.74           Total Cost of Goods Sold         106,528.20           Total Cost of Goods Sold         106,528.20           GROSS PROFIT         \$\$330,426.72           Expenditures         \$\$200           Clubs & Enrichments         \$\$372.44           Garden Club         3.872.44           Running Club         \$\$2635.03           Social Emotional Learning         167.79           Total Clubs & Enrichments         \$\$677.92           DSE Campus Enhancements         \$\$77.92           Copy Room Update         \$\$13.71           Library Books         \$\$64.50           MPR Projector         10,991.90           Other Repairs & Maintenance         \$\$50.03           Preschool Light Boxes         \$\$108.52           Smart Boards         132.944.54           Total Clubs E Campus Enhancements         \$\$20.92           Other Repairs & Maintenance         \$\$10.91.90           Preschool Light Boxes         \$\$108.52           DSE E duccational Materials           | Total Night at the Ranch Fundraiser COGS | 42,014.03    |
| Bingo COGS         1,747.20           Total Quest for More Fundralser COGS         1,747.20           Sponsor COGS         2,347.74           Yearbook COGS         11.52           Total Cost of Goods Sold         106,528.20           GROSS PROFIT         \$330,426.72           Expenditures         \$30,426.72           Clubs & Enrichments         3.872.44           Garden Club         3.872.44           Running Club         2.655.03           Social Emotional Learning         187.79           Total Clubs & Enrichments         6.715.26           DSE Campus Enhancements         6.715.26           Copy Room Update         313.71           Library Books         64.50           MPR Projector         10,391.90           Other Repairs & Maintenance         50.00           Preschool Light Boxes         710.67           Smart Boards         132.944.54           Total DSE Campus Enhancements         67.70.01           DSE Educational Materials         10.340.70           Generation Genius         1,337.00           Preschool Light Boxes         10.340.70           Generation Genius         1,337.00           Hardwriting Without Tears         6,770.01                                                        | PayPal Fees COGS                         | 672.16       |
| Total Quest for More Fundralser COGS         1,747.20           Sponsor COGS         2.347.74           Yearbook COGS         2.347.74           Yearbook COGS         11.52           Total Cost of Goods Sold         106,528.20           Total Cost of Goods Sold         \$106,528.20           GROSS PROFIT         \$330,426.72           Expenditures         \$330,426.72           Clubs & Enrichments         3.872.44           Running Club         2.655.03           Social Emotional Learning         187.79           Total Clubs & Enrichments         6.715.26           DSE Campus Enhancements         6.715.26           Copy Room Update         313.71           Library Books         64.50           MPR Projector         10.991.90           Other Repairs & Maintenance         13.540.00           Preschool Light Boxes         710.67           Smart Boards         132.944.54           Total DSE Campus Enhancements         10.991.90           Other Repairs & Maintenance         13.540.00           Preschool Light Boxes         710.67           Smart Boards         132.944.54           Total Clubs E Campus Enhancements         132.944.54           Oreeracted Reader                                         | Quest for More Fundraiser COGS           |              |
| Sponsor COGS         2,347.74           Yearbook COGS         11.52           Total Cost of Goods Sold         106,528.20           Total Cost of Goods Sold         \$106,528.20           GROSS PROFIT         \$330,426.72           Expenditures         \$330,426.72           Clubs & Enrichments         3,872.44           Running Club         3,872.44           Running Club         3,872.44           Running Club         2,655.03           Social Emotional Learning         187.79           Total Clubs & Enrichments         6,715.26           DSE Campus Enhancements         313.71           Library Books         64.50           MPR Projector         10,991.90           Other Repairs & Maintenance         350.00           Preschool Light Boxes         710.67           Smart Boards         132,944.54           Total DSE Campus Enhancements         50.00           Preschool Light Boxes         710.67           Smart Boards         132,944.54           Total DSE Campus Enhancements         10,340.70           Generation Genius         1,337.00           Hardwriting Without Tears         6,770.01           Library Guid         2,461.33                                                                    | Bingo COGS                               | 1,747.20     |
| Yearbook COGS         11.52           Total Cost of Goods Sold         106,528,20           Total Cost of Goods Sold         \$106,528,20           GROSS PROFIT         \$330,426,72           Expenditures         \$330,426,72           Clubs & Enrichments         \$387,244           Running Club         2,655,03           Social Emotional Learning         187,79           Total Clubs & Enrichments         6,715,26           DSE Campus Enhancements         6,715,26           DSE Campus Enhancements         64,50           Other Repairs & Maintenance         10,991,90           Other Repairs & Maintenance         710,67           Painting Enhancements         50,00           Preschool Light Boxes         710,67           Smart Boards         132,944,54           Total DSE Campus Enhancements         132,944,54           DSE Educational Materials         710,67           Accelerated Reader         10,340,70           Generation Genius         1,337,00           Handwriting Without Tears         6,770,01           Library Guild         2,461,33           Math Genius Squad         10,631,40           Raz Kids Plus         5,019,80                                                                       | Total Quest for More Fundraiser COGS     | 1,747.20     |
| Total Cost of Goods Sold         106,528.20           Total Cost of Goods Sold         \$106,528.20           GROSS PROFIT         \$330,426.72           Expenditures         2           Clubs & Enrichments         3,872.44           Garden Club         3,872.44           Running Club         2,655.03           Social Emotional Learning         187.79           Total Clubs & Enrichments         6,715.26           DSE Campus Enhancements         313.71           Library Books         64.50           MPR Projector         10,991.90           Other Repairs & Maintenance         13,540.00           Painting Enhancements         50.00           Orgeschool Light Boxes         710.67           Smart Boards         132,944.54           Total DSE Campus Enhancements         10,340.70           Generation Genius         1,337.00           Handwriting Without Tears         6,770.01           Juary Guild         2,461.33           Math Genius Squad         10,631.40                                                                                                                                                                                                                                                      | Sponsor COGS                             | 2,347.74     |
| Total Cost of Goods Sold         \$106,528,20           GROSS PROFIT         \$330,426.72           Expenditures         I           Clubs & Enrichments         3,872,44           Running Club         4,6715           DSE Campus Enhancements         64,50           MPR Projector         10,991,90           Other Repairs & Maintenance         13,540.00           Preschool Light Boxes         710,67           Smart Boards         132,944.54           Total DSE Campus Enhan                                                                                                   | Yearbook COGS                            | 11.52        |
| GROSS PROFIT\$330,426.72ExpendituresClubs & EnrichmentsGarden Club3,872.44Running Club2,655.03Social Emotional Learning187.79Total Clubs & Enrichments6,715.26DSE Campus Enhancements313.71Library Books64.50MPR Projector10,991.90Other Repairs & Maintenance50.00Preschool Light Boxes710.67Smart Boards132,944.54Total DSE Campus Enhancements132,944.54Other Repairs & Maintenance10,340.70Preschool Light Boxes10,340.70Generation Genius1,337.00Handwriting Without Tears6,770.01Library Guild2,461.33Math Genius Squad10,631.40Raz Kids Plus5,019.80                                                                                                                                                                                                                                                                                                                                                                                                                                                                                                                                                                                                                                                                                                   | Total Cost of Goods Sold                 | 106,528.20   |
| ExpendituresClubs & EnrichmentsGarden Club3,872.44Running Club2,655.03Social Emotional Learning187.79Total Clubs & Enrichments6,715.26DSE Campus Enhancements313.71Copy Room Update313.71Library Books64.50MPR Projector10,991.90Other Repairs & Maintenance50.00Preschool Light Boxes710.67Smart Boards312.944.54Total DSE Campus Enhancements50.00Preschool Light Boxes710.67Smart Boards132.944.54Total DSE Campus Enhancements10,340.70Generation Genius1,337.00Handwriting Without Tears6,770.01Library Guild2,461.33Math Genius Squad10,631.40Raz Kids Plus5,019.80                                                                                                                                                                                                                                                                                                                                                                                                                                                                                                                                                                                                                                                                                     | Total Cost of Goods Sold                 | \$106,528.20 |
| Clubs & EnrichmentsGarden Club3,872.44Running Club2,655.03Social Emotional Learning187.79Total Clubs & Enrichments6,715.26DSE Campus Enhancements313.71Library Books64.50MPR Projector10,991.90Other Repairs & Maintenance50.00Preschool Light Boxes710.67Smart Boards132.944.54Total DSE Campus Enhancements132.944.54Total DSE Campus Enhancements50.00Preschool Light Boxes710.67Smart Boards132.944.54Total DSE Campus Enhancements10,340.70Generation Genius1,337.00Handwriting Without Tears6,770.01Library Guild2,461.33Math Genius Squad10,631.40Raz Kids Plus5,019.80                                                                                                                                                                                                                                                                                                                                                                                                                                                                                                                                                                                                                                                                                | GROSS PROFIT                             | \$330,426.72 |
| Garden Club3,872.44Running Club2,655.03Social Emotional Learning187.79Total Clubs & Enrichments6,715.26DSE Campus Enhancements313.71Library Books64.50MPR Projector10,991.90Other Repairs & Maintenance50.00Preschool Light Boxes710.67Smart Boards132.944.54Total DSE Campus Enhancements50.00Preschool Light Boxes710.67Smart Boards132.944.54Total DSE Campus Enhancements10,930.70Generation Genius1,337.00Handwriting Without Tears6,770.01Library Guild2,461.33Math Genius Squad10,631.40Raz Kids Plus5,019.80                                                                                                                                                                                                                                                                                                                                                                                                                                                                                                                                                                                                                                                                                                                                          | Expenditures                             |              |
| Running Club2,655.03Social Emotional Learning187.79Total Clubs & Enrichments6,715.26DSE Campus Enhancements313.71Library Books64.50MPR Projector10,991.90Other Repairs & Maintenance313,74Janting Enhancements50.00Preschool Light Boxes710.67Smart Boards132,944.54Total DSE Campus Enhancements132,944.54Total DSE Campus Enhancements10,340.70Generation Genius1,337.00Handwriting Without Tears6,770.01Library Guild2,461.33Math Genius Squad10,631.40Raz Kids Plus5,019.80                                                                                                                                                                                                                                                                                                                                                                                                                                                                                                                                                                                                                                                                                                                                                                               | Clubs & Enrichments                      |              |
| Social Emotional Learning187.79Total Clubs & Enrichments6,715.26DSE Campus Enhancements313.71Library Books64.50MPR Projector10,991.90Other Repairs & Maintenance13,540.00Painting Enhancements50.00Preschool Light Boxes710.67Smart Boards132,944.54Total DSE Campus Enhancements158,615.32DSE Educational Materials1,337.00Accelerated Reader10,340.70Generation Genius1,337.00Handwriting Without Tears6,770.01Library Guild2,461.33Math Genius Squad10,631.40Raz Kids Plus5,019.80                                                                                                                                                                                                                                                                                                                                                                                                                                                                                                                                                                                                                                                                                                                                                                         | Garden Club                              | 3,872.44     |
| Total Clubs & Enrichments6,715.26DSE Campus Enhancements313.71Copy Room Update313.71Library Books64.50MPR Projector10,991.90Other Repairs & Maintenance13,540.00Painting Enhancements50.00Preschool Light Boxes710.67Smart Boards132,944.54Total DSE Campus Enhancements158,615.32DSE Educational Materials1,337.00Accelerated Reader10,340.70Generation Genius1,337.00Handwriting Without Tears6,770.01Library Guild2,461.33Math Genius Squad10,631.40Raz Kids Plus5,019.80                                                                                                                                                                                                                                                                                                                                                                                                                                                                                                                                                                                                                                                                                                                                                                                  | Running Club                             | 2,655.03     |
| DSE Campus EnhancementsCopy Room Update313.71Library Books64.50MPR Projector10,991.90Other Repairs & Maintenance13,540.00Painting Enhancements50.00Preschool Light Boxes710.67Smart Boards132,944.54Total DSE Campus Enhancements158,615.32DSE Educational Materials1,337.00Accelerated Reader1,337.00Handwriting Without Tears6,770.01Library Guild2,461.33Math Genius Squad10,631.40Raz Kids Plus5,019.80                                                                                                                                                                                                                                                                                                                                                                                                                                                                                                                                                                                                                                                                                                                                                                                                                                                   | Social Emotional Learning                | 187.79       |
| Copy Room Update313.71Library Books64.50MPR Projector10,991.90Other Repairs & Maintenance13,540.00Painting Enhancements50.00Preschool Light Boxes710.67Smart Boards132,944.54Total DSE Campus Enhancements158,615.32DSE Educational Materials10,340.70Generation Genius1,337.00Handwriting Without Tears6,770.01Library Guild2,461.33Math Genius Squad10,631.40Raz Kids Plus5,019.80                                                                                                                                                                                                                                                                                                                                                                                                                                                                                                                                                                                                                                                                                                                                                                                                                                                                          | Total Clubs & Enrichments                | 6,715.26     |
| Library Books64.50MPR Projector10,991.90Other Repairs & Maintenance13,540.00Painting Enhancements50.00Preschool Light Boxes710.67Smart Boards132,944.54Total DSE Campus Enhancements158,615.32DSE Educational Materials10,340.70Generation Genius1,337.00Handwriting Without Tears6,770.01Library Guild2,461.33Math Genius Squad10,631.40Raz Kids Plus5,019.80                                                                                                                                                                                                                                                                                                                                                                                                                                                                                                                                                                                                                                                                                                                                                                                                                                                                                                | DSE Campus Enhancements                  |              |
| MPR Projector10,991.90Other Repairs & Maintenance13,540.00Painting Enhancements50.00Preschool Light Boxes710.67Smart Boards132,944.54Total DSE Campus Enhancements158,615.32DSE Educational Materials10,340.70Generation Genius1,337.00Handwriting Without Tears6,770.01Library Guild2,461.33Math Genius Squad10,631.40Raz Kids Plus5,019.80                                                                                                                                                                                                                                                                                                                                                                                                                                                                                                                                                                                                                                                                                                                                                                                                                                                                                                                  | Copy Room Update                         | 313.71       |
| Other Repairs & Maintenance13,540.00Painting Enhancements50.00Preschool Light Boxes710.67Smart Boards132,944.54Total DSE Campus Enhancements158,615.32DSE Educational Materials10,340.70Generation Genius1,337.00Handwriting Without Tears6,770.01Library Guild2,461.33Math Genius Squad10,631.40Raz Kids Plus5,019.80                                                                                                                                                                                                                                                                                                                                                                                                                                                                                                                                                                                                                                                                                                                                                                                                                                                                                                                                        | Library Books                            | 64.50        |
| Painting Enhancements50.00Preschool Light Boxes710.67Smart Boards132,944.54Total DSE Campus Enhancements158,615.32DSE Educational Materials10,340.70Generated Reader10,340.70Generation Genius1,337.00Handwriting Without Tears6,770.01Library Guild2,461.33Math Genius Squad10,631.40Raz Kids Plus5,019.80                                                                                                                                                                                                                                                                                                                                                                                                                                                                                                                                                                                                                                                                                                                                                                                                                                                                                                                                                   | MPR Projector                            | 10,991.90    |
| Preschool Light Boxes710.67Smart Boards132,944.54Total DSE Campus Enhancements158,615.32DSE Educational Materials10,340.70Accelerated Reader10,340.70Generation Genius1,337.00Handwriting Without Tears6,770.01Library Guild2,461.33Math Genius Squad10,631.40Raz Kids Plus5,019.80                                                                                                                                                                                                                                                                                                                                                                                                                                                                                                                                                                                                                                                                                                                                                                                                                                                                                                                                                                           | Other Repairs & Maintenance              | 13,540.00    |
| Smart Boards132,944.54Total DSE Campus Enhancements158,615.32DSE Educational Materials10,340.70Accelerated Reader10,340.70Generation Genius1,337.00Handwriting Without Tears6,770.01Library Guild2,461.33Math Genius Squad10,631.40Raz Kids Plus5,019.80                                                                                                                                                                                                                                                                                                                                                                                                                                                                                                                                                                                                                                                                                                                                                                                                                                                                                                                                                                                                      | Painting Enhancements                    | 50.00        |
| Total DSE Campus Enhancements158,615.32DSE Educational Materials10,340.70Accelerated Reader10,340.70Generation Genius1,337.00Handwriting Without Tears6,770.01Library Guild2,461.33Math Genius Squad10,631.40Raz Kids Plus5,019.80                                                                                                                                                                                                                                                                                                                                                                                                                                                                                                                                                                                                                                                                                                                                                                                                                                                                                                                                                                                                                            | Preschool Light Boxes                    | 710.67       |
| DSE Educational MaterialsAccelerated Reader10,340.70Generation Genius1,337.00Handwriting Without Tears6,770.01Library Guild2,461.33Math Genius Squad10,631.40Raz Kids Plus5,019.80                                                                                                                                                                                                                                                                                                                                                                                                                                                                                                                                                                                                                                                                                                                                                                                                                                                                                                                                                                                                                                                                            | Smart Boards                             | 132,944.54   |
| Accelerated Reader10,340.70Generation Genius1,337.00Handwriting Without Tears6,770.01Library Guild2,461.33Math Genius Squad10,631.40Raz Kids Plus5,019.80                                                                                                                                                                                                                                                                                                                                                                                                                                                                                                                                                                                                                                                                                                                                                                                                                                                                                                                                                                                                                                                                                                     | Total DSE Campus Enhancements            | 158,615.32   |
| Generation Genius1,337.00Handwriting Without Tears6,770.01Library Guild2,461.33Math Genius Squad10,631.40Raz Kids Plus5,019.80                                                                                                                                                                                                                                                                                                                                                                                                                                                                                                                                                                                                                                                                                                                                                                                                                                                                                                                                                                                                                                                                                                                                | DSE Educational Materials                |              |
| Handwriting Without Tears6,770.01Library Guild2,461.33Math Genius Squad10,631.40Raz Kids Plus5,019.80                                                                                                                                                                                                                                                                                                                                                                                                                                                                                                                                                                                                                                                                                                                                                                                                                                                                                                                                                                                                                                                                                                                                                         | Accelerated Reader                       | 10,340.70    |
| Library Guild2,461.33Math Genius Squad10,631.40Raz Kids Plus5,019.80                                                                                                                                                                                                                                                                                                                                                                                                                                                                                                                                                                                                                                                                                                                                                                                                                                                                                                                                                                                                                                                                                                                                                                                          | Generation Genius                        | 1,337.00     |
| Math Genius Squad10,631.40Raz Kids Plus5,019.80                                                                                                                                                                                                                                                                                                                                                                                                                                                                                                                                                                                                                                                                                                                                                                                                                                                                                                                                                                                                                                                                                                                                                                                                               | Handwriting Without Tears                | 6,770.01     |
| Raz Kids Plus5,019.80                                                                                                                                                                                                                                                                                                                                                                                                                                                                                                                                                                                                                                                                                                                                                                                                                                                                                                                                                                                                                                                                                                                                                                                                                                         | -                                        | 2,461.33     |
|                                                                                                                                                                                                                                                                                                                                                                                                                                                                                                                                                                                                                                                                                                                                                                                                                                                                                                                                                                                                                                                                                                                                                                                                                                                               |                                          | 10,631.40    |
| Scholastic & StoryWorks 7,736.46                                                                                                                                                                                                                                                                                                                                                                                                                                                                                                                                                                                                                                                                                                                                                                                                                                                                                                                                                                                                                                                                                                                                                                                                                              | Raz Kids Plus                            | 5,019.80     |
|                                                                                                                                                                                                                                                                                                                                                                                                                                                                                                                                                                                                                                                                                                                                                                                                                                                                                                                                                                                                                                                                                                                                                                                                                                                               | Scholastic & StoryWorks                  | 7,736.46     |